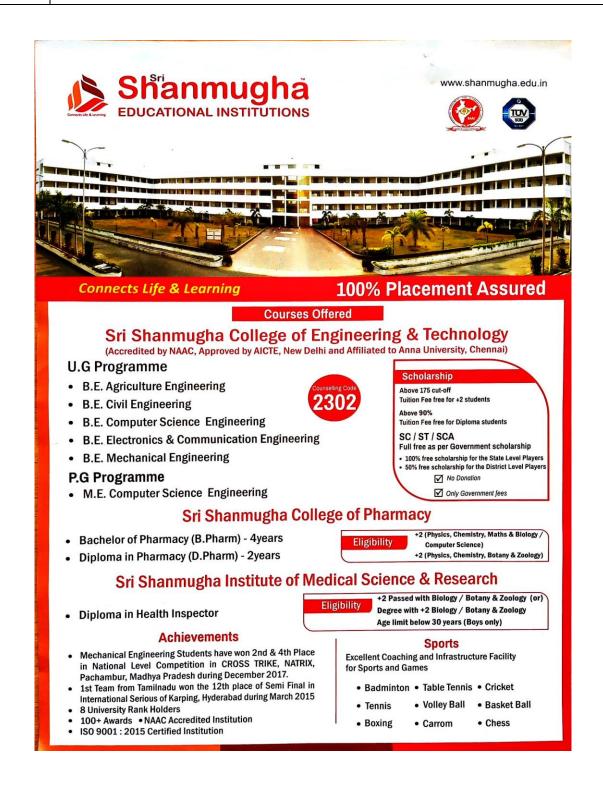

# **SRI SHANMUGHA COLLEGE OF ENGINEERING & TECHNOLOGY**

**U.G Programme** 

**B.E. Agriculture Engineering** 

**B.E. Civil Engineering** 

**B.E. Computer Science Engineering** 

B.E. Electronics & Communication Engg.

**B.E. Mechanical Engineering** 

P.G Programme - M.E. Computer Science Engineering

# **COURSES OFFERED**

#### U.G Programme

- . B.E. Agriculture Engineering
- · B.E. Civil Engineering
- · B.E. Computer Science Engineering
- · B.E. Electronics and Communication Engineering
- · B.E. Mechanical Engineering

#### P.G Programme

· M.E. Computer Science Engineering