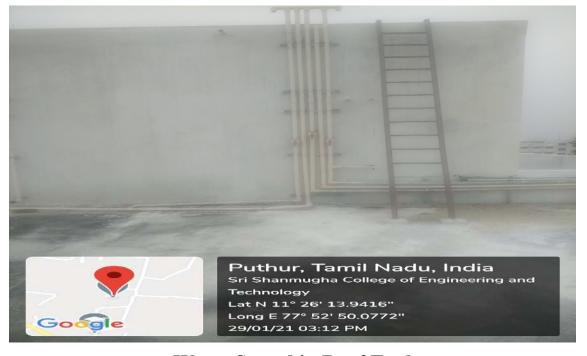

# Water Stored in Ground Tank

Water Stored in Roof Tank

[Approved by AICTE, Affiliated to Anna University and Accredited by NAAC & NBA (CSE,ECE & MECH)]
Pullipalayam, Morur (Post), Sankari (Tk), Salem (Dt) – 637 304