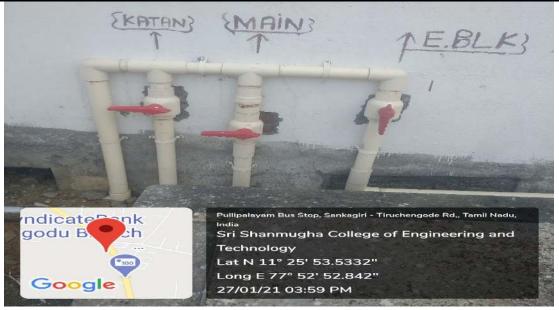

Water Distribution system from main line to Engineering Block Ground Tank

Water Distribution System from Ground Tank to Roof Tank

[Approved by AICTE, Affiliated to Anna University and Accredited by NAAC & NBA (CSE,ECE & MECH)]