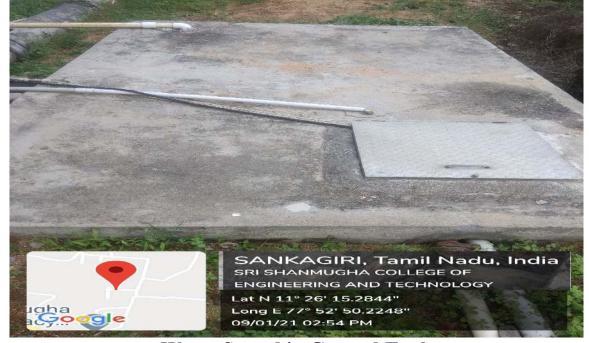

# Water Stored in Ground Tank

Water Stored in Roof Tank

[Approved by AICTE, Affiliated to Anna University and Accredited by NAAC & NBA (CSE,ECE & MECH)]
Pullipalayam, Morur (Post), Sankari (Tk), Salem (Dt) – 637 304