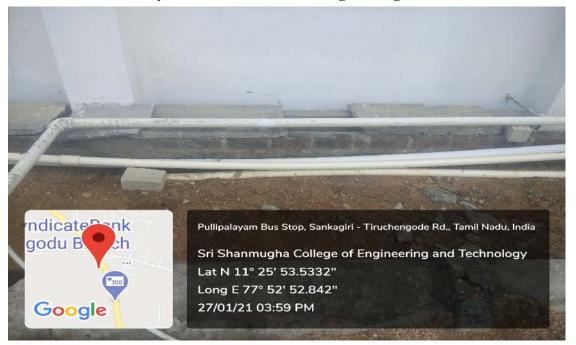

Water Distribution system from main line to Engineering Block Ground Tank

Water Distribution System from Ground Tank to Roof Tank

[Approved by AICTE, Affiliated to Anna University and Accredited by NAAC & NBA (CSE,ECE & MECH)]