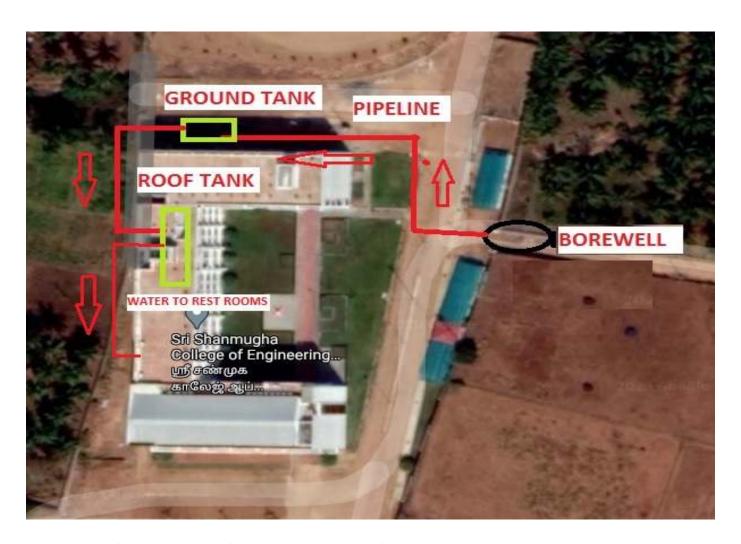

Website: www.shanmugha.edu.in Contact Number: 04283-262901

Satellite View of Water Distribution System in Engineering Building

PRINCIPAL
PRINCIPAL
SRI SHANMUGHA COLLEGE OF
ENGINEERING & TECHNOLOGY,
PULLIPALAYAM, MORUR-637304.
SANKAGIRI(TK), SALEM(DT), T.N.